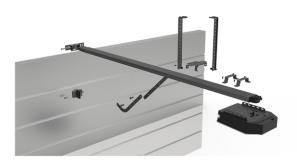

|
| Max. door weight         |
| Built-in WiFi            |
| Built-in safety receiver |
|                          |

## 700N 1100N

220-240V / 110-127V, 50-60Hz 200 mm/second 2300-3000 mm Metal Belt / Chain 433MHz / 868MHz 7m<sup>2</sup> 11m<sup>2</sup> 90kg 140kg Included Included

# Mechanical technology

#### Modular design

- Screw package \*1

- Manual and QRC \*1

- Each module is easy to disassemble and can be quickly replaced and repaired without removing the motor.

F-LinX

35



### New motor: 2071A

- Powerful and quiet
- Faster speed: 200 mm/second
- Longer service life



200 mm/s Opening Speed



Stronger Force Margin



Longer Service Life

## Convenient installation

- Uniform European screw design, installers only need one screw gun, improving installation efficiency.



# Battery backup

- Optional, no installation and wiring required.





#### **Built-in WiFi technology**

- Linked to the F-linX app, you can control your garage doors anywhere by phone.



# **1** 3S

#### Multi-frequency technology

Wireless communication using multi-frequency technology between MULTI-FG and wireless safety accessories.
Allows users to track information about garage doors and wireless safety system through the F-linX app Safety Center.



#### **Optional safety devices:**



#### **OTA technology**

- Fast bluetooth wireless program upgrade





#### Two-color status indicator

- Redefine MULTI-FG start up, door opening, door closing, warning and other status indicators.









FMK motorized s.r.o. Kotojedy 110 767 01 Kroměříž Czech Republic

info@fmk-motorized.com