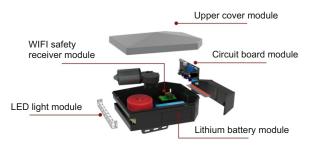

# Mechanical technology

#### Modular design

- Screw package \*1

- Manual and QRC \*1

- Each module is easy to disassemble and can be quickly replaced and repaired without removing the motor.

F-LinX

35