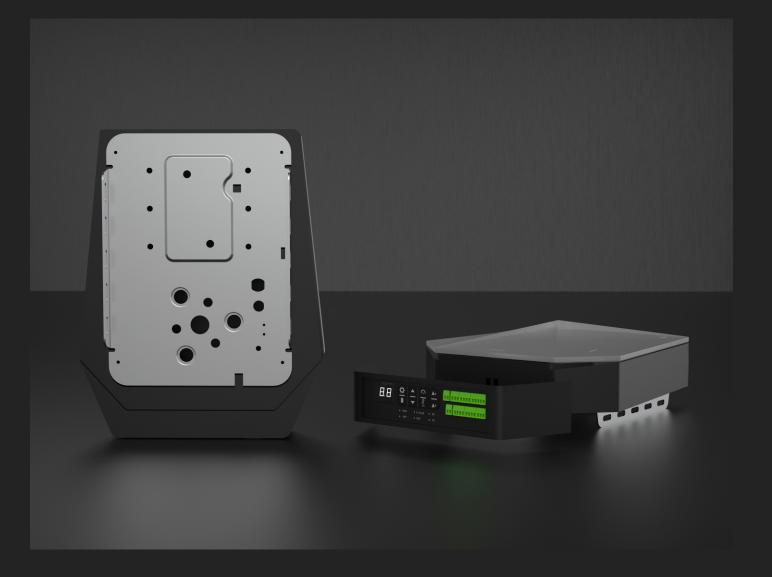

# Standard kit includes

#### Modular design

- Screw package \*1

- Manual and QRC \*1

- Each module is easy to disassemble and can be quickly replaced and repaired without removing the motor.

F-LinX

35