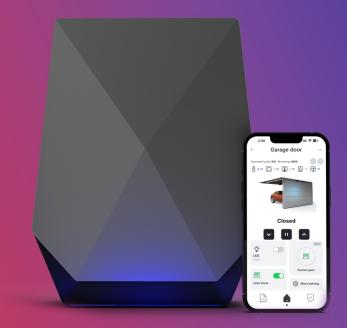

#### **Built-in WiFi technology**

- Linked to the F-linX app, you can control your garage doors anywhere by phone.