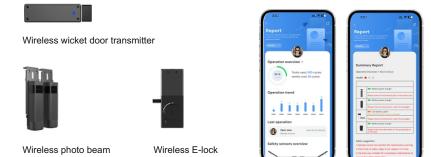

New motor: 2071A

- Powerful and quiet
- Faster speed: 200 mm/second
- Longer service life



200 mm/s Opening Speed



Stronger Force Margin



Longer Service Life

## Convenient installation

- Uniform European screw design, installers only need one screw gun, improving installation efficiency.



# Battery backup

- Optional, no installation and wiring required.





#### **Built-in WiFi technology**

- Linked to the F-linX app, you can control your garage doors anywhere by phone.



# **1** 3S

#### Multi-frequency technology

Wireless communication using multi-frequency technology between MULTI-FG and wireless safety accessories.
Allows users to track information about garage doors and wireless safety system through the F-linX app Safety Center.



#### **Optional safety devices:**



#### **OTA technology**

- Fast bluetooth wireless program upgrade





#### Two-color status indicator

- Redefine MULTI-FG start up, door opening, door closing, warning and other status indicators.









FMK motorized s.r.o. Kotojedy 110 767 01 Kroměříž Czech Republic

info@fmk-motorized.com office@fmk-motorized.com www.fmk-motorized.com