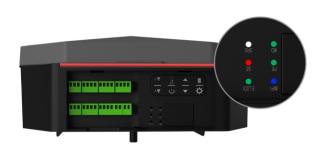

#### Two-color status indicator

- Redefine MULTI-FG start up, door opening, door closing, warning and other status indicators.

FMK motorized s.r.o. Kotojedy 110 767 01 Kroměříž Czech Republic

info@fmk-motorized.com office@fmk-motorized.com www.fmk-motorized.com