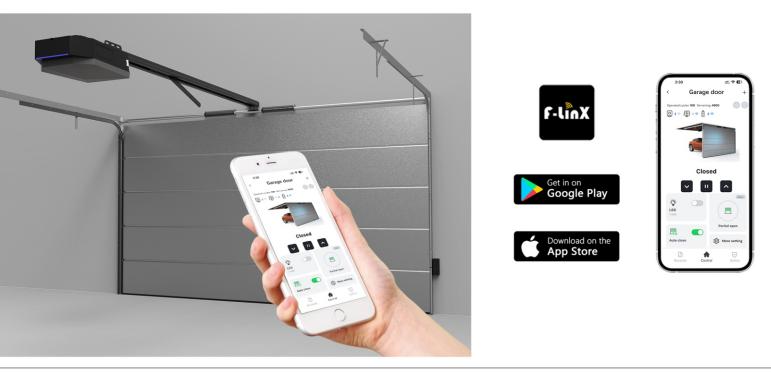

# Manage and operate your garage.

A powerful app platform built for residental, commercial and industrial door and gate openers.

🥟 Google Play

🗯 App Store

#### **Built-in WiFi technology**

- Linked to the F-linX app, you can control your garage doors anywhere by phone.