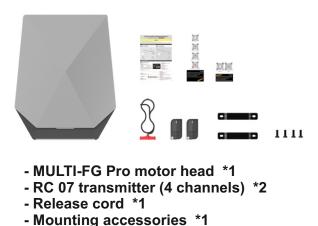

# Manage and operate your garage.

A powerful app platform built for residental, commercial and industrial door and gate openers.





🥟 Google Play

🗯 App Store





# **MULTI-FG DRIVES FOR GARAGE SPRING BALANCED DOORS**

# Standard kit includes



# Parameters

Model

| wodei                    |
|--------------------------|
| Input voltage            |
| Max. opening speed       |
| Max. door height         |
| Bottom base material     |
| Drive mechanism          |
| Frequency                |
| Max. door area           |
| Max. door weight         |
| Built-in WiFi            |
| Built-in safety receiver |
|                          |

## 700N 1100N

220-240V / 110-127V, 50-60Hz 200 mm/second 2300-3000 mm Metal Belt / Chain 433MHz / 868MHz 7m<sup>2</sup> 11m<sup>2</sup> 90kg 140kg Included Included

# Mechanical technology

#### Modular design

- Screw package \*1

- Manual and QRC \*1

- Each module is easy to disassemble and can be quickly replaced and repaired without removing the motor.

F-LinX

35



### New motor: 2071A