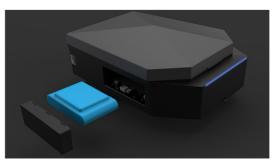

n safety receiver |
|                          |

## 700N 1100N

220-240V / 110-127V, 50-60Hz 200 mm/second 2300-3000 mm Metal Belt / Chain 433MHz / 868MHz 7m<sup>2</sup> 11m<sup>2</sup> 90kg 140kg Included Included

# Mechanical technology

#### Modular design

- Screw package \*1

- Manual and QRC \*1

- Each module is easy to disassemble and can be quickly replaced and repaired without removing the motor.

F-LinX

35



### New motor: 2071A

- Powerful and quiet
- Faster speed: 200 mm/second
- Longer service life



200 mm/s Opening Speed



Stronger Force Margin



Longer Service Life

## Convenient installation

- Uniform European screw design, installers only need one screw gun, improving installation efficiency.



# Battery backup

- Optional, no installation and wiring required.





#### **Built-in WiFi technology**

- Linked to the F-linX app, you can control your garage doors anywhere by phone.



# **1** 3S

#### Multi-frequency technology

Wireless communication using multi-frequency technology between MULTI-FG and wireless safety accessories.
Allows users to track information about garage doors and wireless safety system through the F-linX app Safety Center.



#### **Optional safety devices:**



#### **OTA technology**

- Fast bluetooth wireless program upgrade





#### Two-color status indicator

- Redefine MULTI-FG start up, door opening, door closing, warning and other status indicators.









FMK motorized s.r.o. Kotojedy 110 767 01 Kroměříž Czech Republic

info@fmk-motorized.com office@fmk-motorized.com www.fmk-motorized.com